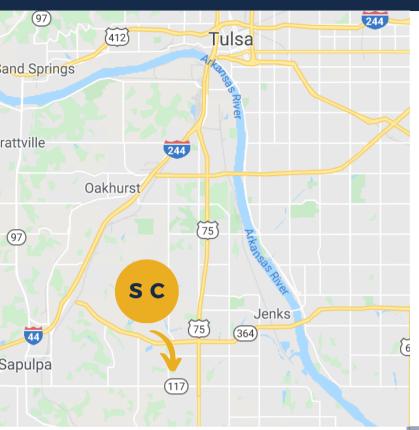

#### LOCATION

One of the best features of StoneCreek is its location. Nestled right next to Highway 75, StoneCreek is only a few minutes away from many of Tulsa's most sought after areas.

- 12 Minutes to Downtown Tulsa
- 5 Minutes to Tulsa Hills Shopping & Dining
- 7 Minutes to South Tulsa's Shopping & Dining
- 3 Minutes to Glenpool Shopping & Dining
- Easy Access to I-44 & 244 to OKC or Joplin