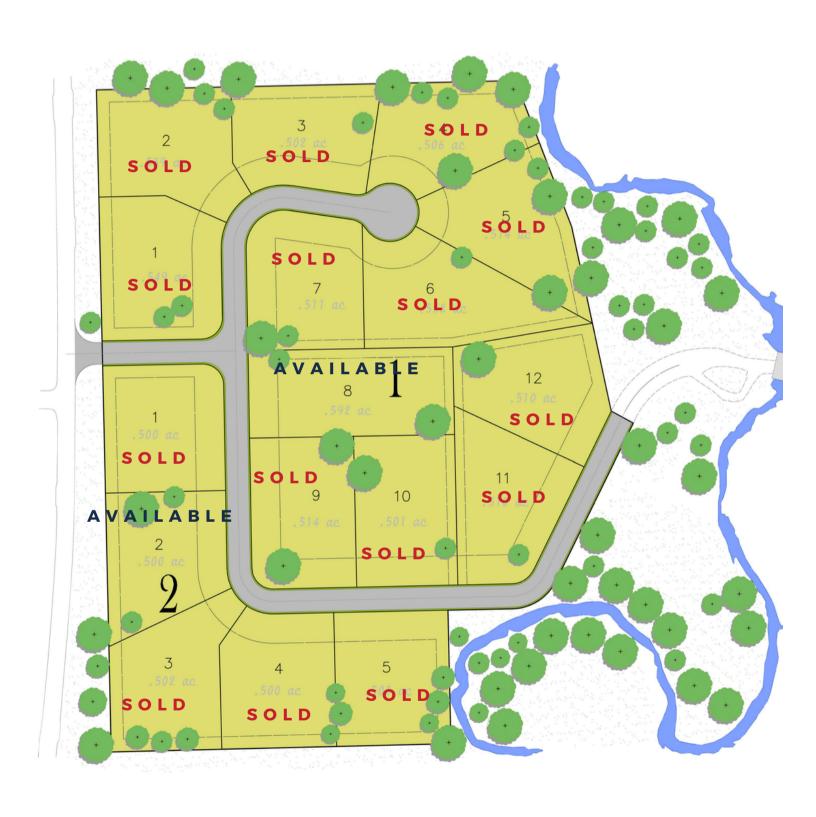

## AVAILABLE LOT PRICING

#### **BLOCK 1**

| LOT 1  | \$135,000 |
|--------|-----------|
| LOT 2  | \$145,000 |
| LOT 3  | \$175,000 |
| LOT 4  | \$175,000 |
| LOT 5  | \$175,000 |
| LOT 6  | \$170,000 |
| LOT 7  | \$155,000 |
| LOT 8  | \$170,000 |
| LOT 9  | \$155,000 |
| LOT 10 | \$160,000 |
| LOT 11 | \$175,000 |
| LOT 12 | \$175,000 |

#### **BLOCK 2**

| LOT 1 | \$135,000 |
|-------|-----------|
| LOT 2 | \$170,000 |
| LOT 3 | \$165,000 |
| LOT 4 | \$170,000 |
| LOT 5 | \$175,000 |

RED = RESERVED

**BLUE = AVAILABLE** 

CONTACT

ROB MILES 918-232-408<u>3</u>