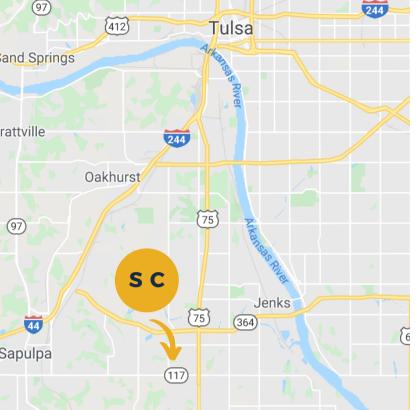

### S T O N E C R E E K

StoneCreek is the newest gated 1/2 acre lot community in Jenks. It is located conveniently next to Highway 75 right in the heart of Tulsa. You can be anywhere in town in just minutes. All of the lots are perfect for a family or couple looking for more space without sacrificing location. It is a great place for people to build the home of their dreams. StoneCreek is the ideal community for those looking for a beautiful lot, convenience to anywhere in town, and the highly rated Jenks school district.

### LOCATION

One of the best features of StoneCreek is its location. Nestled right next to Highway 75, StoneCreek is only a few minutes away from many of Tulsa's most sought after areas.

- 12 Minutes to Downtown Tulsa
- 5 Minutes to Tulsa Hills Shopping & Dining
- 7 Minutes to South Tulsa's Shopping & Dining
- 3 Minutes to Glenpool Shopping & Dining
- Easy Access to I-44 & 244 to OKC or Joplin