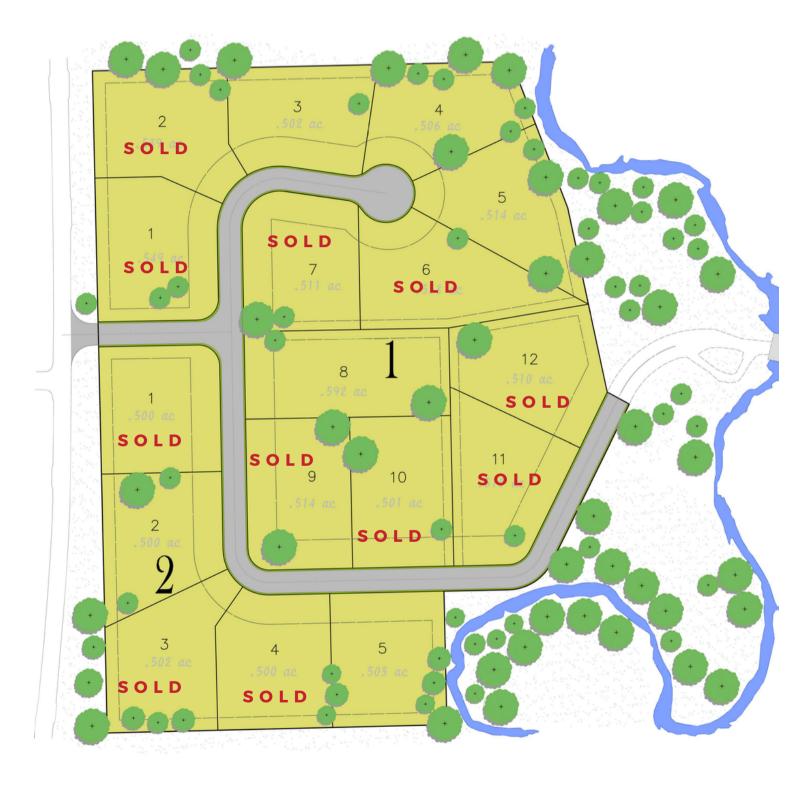

## AVAILABLE LOT PRICING

### BLOCK 1

| LOT 1  | \$135,000 |
|--------|-----------|
| LOT 2  | \$145,000 |
| LOT 3  | \$165,000 |
| LOT 4  | \$175,000 |
| LOT 5  | \$175,000 |
| LOT 6  | \$170,000 |
| LOT 7  | \$155,000 |
| LOT 8  | \$150,000 |
| LOT 9  | \$155,000 |
| LOT 10 | \$160,000 |
| LOT 11 | \$175,000 |
| LOT 12 | \$175,000 |

### BLOCK 2

| LOT 1 | \$135,000 |
|-------|-----------|
| LOT 2 | \$150,000 |
| LOT 3 | \$165,000 |
| LOT 4 | \$170,000 |
| LOT 5 | \$175,000 |

#### **RED = RESERVED**

**BLUE = AVAILABLE** 

ROB MILES 918-232-4083 BAILEY MILES 918-232-4084

BAILEY.MILES@MILESTONEHOMESOK.COM

CONTACT