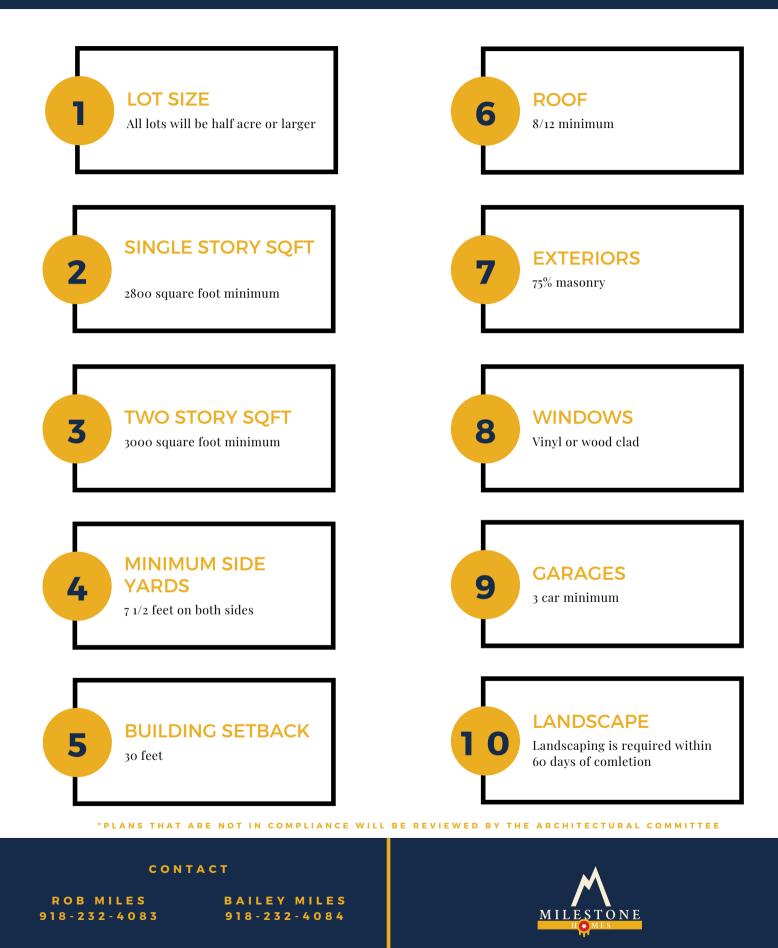

### COVENANTS

### SHINGLES

1

12

13

All shingles will be 30 year weather wood, thunderstorm gray, or black shingles.

### FENCING

6 Foot privacy fence and ranch rail will be allowed.

#### MAILBOXES

All mailboxes will be the same and provided by development specified vendor.

### NOTE:

There will be a HOA in StoneCreek

\*Also these are general ideas of covenants. Covenants are not yet final.